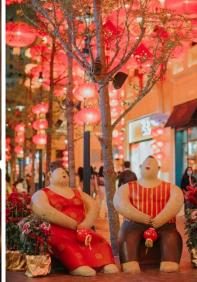

### "Moon Fest Reunion" Lanterns Hanging Decoration

To celebrate Mid-Autumn Festival, Lee Tung Avenue at Wanchai delicately established by the Urban Renewal Authority, Hopewell Holdings Limited and Sino Land Company Limited will continue the tradition this year by launching the annual lanterns decoration. Based on the theme "Moon Fest Reunion", over 650 pieces of customary Chinese traditional lanterns will be hung up along the tree-lined pedestrian walkway from 1 October 2020, implying a pleasant life with blissfulness and consummations. Merriments and abundant wishes are delivered to visitors in such a celebratory ambience.

# "Moon Fest Reunion" Lanterns Hanging Decoration

| Date     | From 2020.10.01 (Thu)                 |
|----------|---------------------------------------|
| Time     | 10am – 11pm (lights switch on at 5pm) |
| Location | Along Lee Tung Avenue                 |