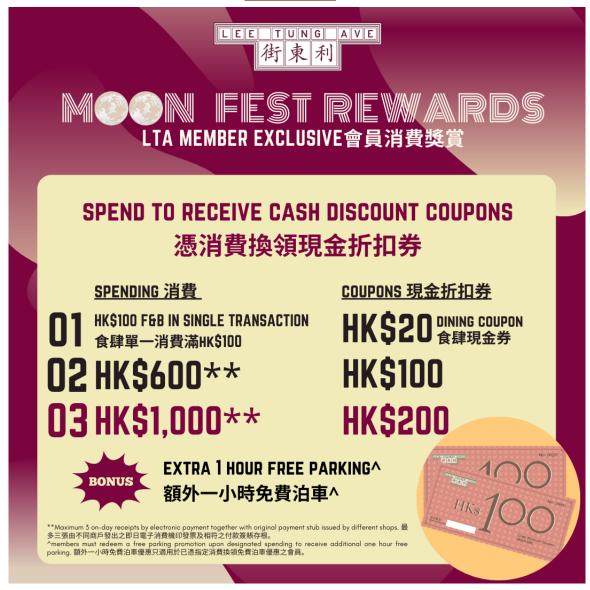

### **Lee Tung Avenue Member Exclusive Shopping Rewards**

Lee Tung Avenue embraces a broad array of retail stores and restaurants. Adjacent to an MTR station, the Avenue enjoys the geographic convenience and has become a popular shopping attraction for both local folks and visitors. LTA Members are exclusively entitled to up to 20% rebate upon dining and shopping at LTA, including getting one HK\$200 cash discount coupon upon HK\$1,000 spending and extra one-hour free parking. A plethora of shops and restaurants also present more than 20 moon cake early bird offers and other up to 50% off Mid-Autumn special offers. Please refer to appendix 1 and 2 for further details.

## Lee Tung Avenue Member Exclusive Shopping Rewards

| Redemption | 2020.09.01 (Tue) – 10.31 (Sat)                                                             |
|------------|--------------------------------------------------------------------------------------------|
| Period     |                                                                                            |
| Redemption | 10am – 10pm                                                                                |
| Time       |                                                                                            |
| Redemption | Customer Service Centre, B1/F , lee Tung Avenue                                            |
| Location   |                                                                                            |
| Details    | Get one HK\$20 Dining Cash Discount Coupon upon HK\$100 F&B spending in single transaction |
|            | 2. Get one HK\$100 Cash Discount Coupon upon HK\$600 spending                              |
|            | 3. Get two HK\$100 Cash Discount Coupons upon HK\$1,000 spending                           |
|            | 4. Extra 1-hour free parking                                                               |
|            | * Specific terms and conditions apply, please visit LTA official website for details.      |