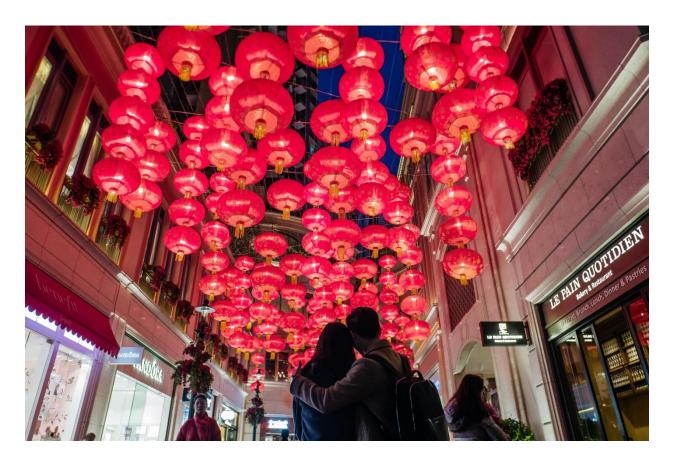

### "Moon Fest Reunion" Lanterns Hanging Decoration

To celebrate Mid-Autumn Festival, Lee Tung Avenue at Wanchai delicately established by the Urban Renewal Authority, Hopewell Holdings Limited and Sino Land Company Limited will continue the tradition this year by launching the annual lanterns decoration. Based on the theme "Moon Fest Reunion", over 650 pieces of customary Chinese traditional lanterns will be hung up along the tree-lined pedestrian walkway from 1 October 2020, implying a pleasant life with blissfulness and consummations. Merriments and abundant wishes are delivered to visitors in such a celebratory ambience.

# "Moon Fest Reunion" Lanterns Hanging Decoration

| Date     | From 2020.10.01 (Thu)                 |
|----------|---------------------------------------|
| Time     | 10am – 11pm (lights switch on at 5pm) |
| Location | Along Lee Tung Avenue                 |