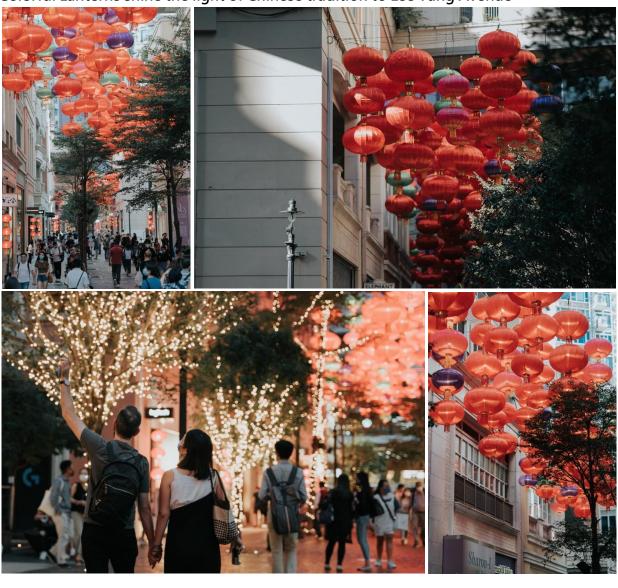

At the Mid-Autumn Festival this year, over 688 colorful lanterns will be hung on every corner of the boulevard, transforming it into a unique festive check-in hotspot. Meanwhile, LTA is

cooperating with Dreamcatcher and charity Make-A-Wish Hong Kong to launch a charity market – Handcrafted Avenue, which exhibits various handcrafts in collaboration with over 30 local units to raise funds for children in sickness and realize their wishes. Coupled with a series of festive events and surprise offers from merchants in the venue, every visitor can enjoy a fun and warm festival.

Colorful Lanterns shine the light of Chinese tradition to Lee Tung Avenue

From traditional folk handcrafts used for lighting to traditional festive symbols, colorful lanterns have long been one irreplaceable symbol of the Mid-Autumn Festival. From September 11 to October 25, more than 688 colorful lantern decorations will be hung along LTA. The lanterns may shine in red, pink, green, and purple, so LTA will be beaming with festive mood. The scenery at night will be particularly splendid. The gorgeous sea of lights combine with Chinese and Western architectural features on both sides, making LTA an eagerly-anticipated check-in hotspot in town.