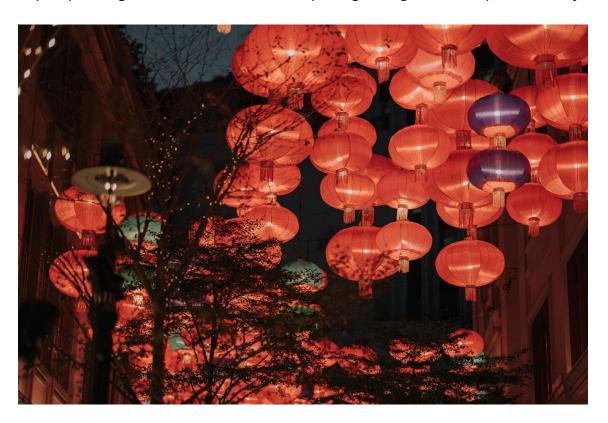

At the Mid-Autumn Festival this year, over 688 colorful lanterns will be hung on every corner of the boulevard, transforming it into a unique festive check-in hotspot. Meanwhile, LTA is

cooperating with Dreamcatcher and charity Make-A-Wish Hong Kong to launch a charity market – Handcrafted Avenue, which exhibits various handcrafts in collaboration with over 30 local units to raise funds for children in sickness and realize their wishes. Coupled with a series of festive events and surprise offers from merchants in the venue, every visitor can enjoy a fun and warm festival.

Colorful Lanterns shine the light of Chinese tradition to Lee Tung Avenue

From traditional folk handcrafts used for lighting to traditional festive symbols, colorful lanterns have long been one irreplaceable symbol of the Mid-Autumn Festival. From September 11 to October 25, more than 688 colorful lantern decorations will be hung along LTA. The lanterns may shine in red, pink, green, and purple, so LTA will be beaming with festive mood. The scenery at night will be particularly splendid. The gorgeous sea of lights combine with Chinese and Western architectural features on both sides, making LTA an eagerly-anticipated check-in hotspot in town.