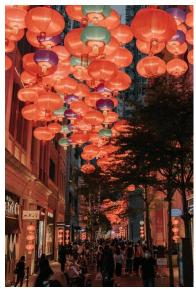

At the Mid-Autumn Festival this year, over 688 colorful lanterns will be hung on every corner of the boulevard, transforming it into a unique festive check-in hotspot. Meanwhile, LTA is

cooperating with Dreamcatcher and charity Make-A-Wish Hong Kong to launch a charity market – Handcrafted Avenue, which exhibits various handcrafts in collaboration with over 30 local units to raise funds for children in sickness and realize their wishes. Coupled with a series of festive events and surprise offers from merchants in the venue, every visitor can enjoy a fun and warm festival.

Colorful Lanterns shine the light of Chinese tradition to Lee Tung Avenue

From traditional folk handcrafts used for lighting to traditional festive symbols, colorful lanterns have long been one irreplaceable symbol of the Mid-Autumn Festival. From September 11 to October 25, more than 688 colorful lantern decorations will be hung along LTA. The lanterns may shine in red, pink, green, and purple, so LTA will be beaming with festive mood. The scenery at night will be particularly splendid. The gorgeous sea of lights combine with Chinese and Western architectural features on both sides, making LTA an eagerly-anticipated check-in hotspot in town.