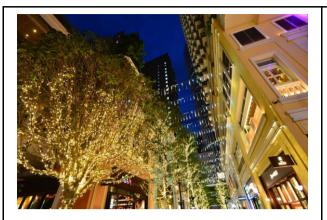

#### Snap your remarkable instant in CHRISTMAS TREE SPACEWALK

LEE TUNG AVENUE has long been an impeccable spot, either for festive gathering or gift hunting, for both locals and tourists. This Christmas, magical meteoric starry lights will be showering the boulevard, along which everyone can embrace the festive romance. Up at Central Piazza is a towering 13-meter-tall Christmas Tree with starry interior decorations, of which the inspiration stems from a scene in *The Greatest Showman*. The twinkling illumination and mirrors have the luster multiplied, leading everyone to the embrace of starry mesmerisation.

## Photos:

An epoch-making Christmas celebration "The Greatest CHRISTMAS SHOW" is created by LEE TUNG AVENUE and Twentieth Century Fox Film. *The Greatest Showman* is coming, magically turning the avenue to be a glorious stage stuffed with festive colours.

Up at Central Piazza is a 13-meter-tall giant CHRISTMAS TREE SPACEWALK with starry interior decoration. With snowflakes frosting the boulevard, everyone will be embraced in the Christmassy festive romance.