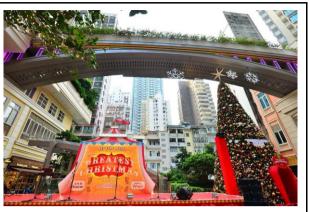

## Photos:

An epoch-making Christmas celebration "The Greatest CHRISTMAS SHOW" is created by LEE TUNG AVENUE and Twentieth Century Fox Film. *The Greatest Showman* is coming, magically turning the avenue to be a glorious stage stuffed with festive colours.

Up at Central Piazza is a 13-meter-tall giant CHRISTMAS TREE SPACEWALK with starry interior decoration. With snowflakes frosting the boulevard, everyone will be embraced in the Christmassy festive romance.