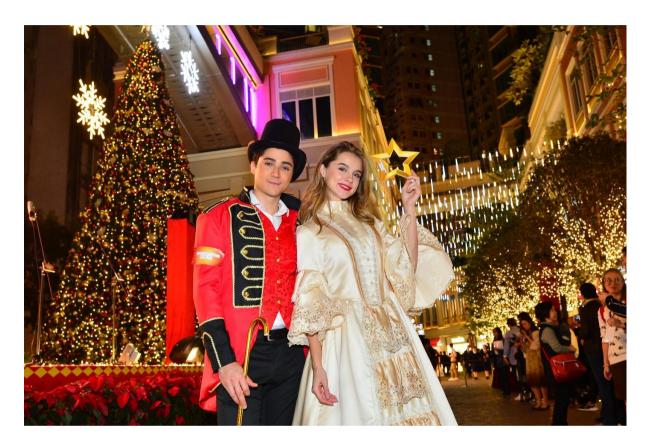

#### Snap your remarkable instant in CHRISTMAS TREE SPACEWALK

LEE TUNG AVENUE has long been an impeccable spot, either for festive gathering or gift hunting, for both locals and tourists. This Christmas, magical meteoric starry lights will be showering the boulevard, along which everyone can embrace the festive romance. Up at Central Piazza is a towering 13-meter-tall Christmas Tree with starry interior decorations, of which the inspiration stems from a scene in *The Greatest Showman*. The twinkling illumination and mirrors have the luster multiplied, leading everyone to the embrace of starry mesmerisation.

## Photos:

An epoch-making Christmas celebration "The Greatest CHRISTMAS SHOW" is created by LEE TUNG AVENUE and Twentieth Century Fox Film. *The Greatest Showman* is coming, magically turning the avenue to be a glorious stage stuffed with festive colours.

Up at Central Piazza is a 13-meter-tall giant CHRISTMAS TREE SPACEWALK with starry interior decoration. With snowflakes frosting the boulevard, everyone will be embraced in the Christmassy festive romance.