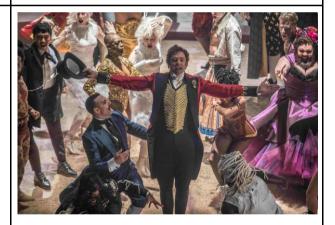

## Photos:

An epoch-making Christmas celebration "The Greatest CHRISTMAS SHOW" is created by LEE TUNG AVENUE and Twentieth Century Fox Film. *The Greatest Showman* is coming, magically turning the avenue to be a glorious stage stuffed with festive colours.

Up at Central Piazza is a 13-meter-tall giant CHRISTMAS TREE SPACEWALK with starry interior decoration. With snowflakes frosting the boulevard, everyone will be embraced in the Christmassy festive romance.