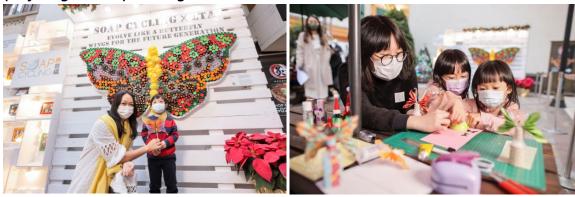

# Soap Cycling DIY - Spreading the fun of Eco-Friendliness

LTA shows full support to the Asian first soap recycling charity "Soap Cycling" in the festive event. This time Soap Cycling will make unique butterfly-themed soaps for charity sales. A series of recycled materials will be exhibited at the same time. Meanwhile, local artist Agnes Pang is specially invited for decoration design and conception. Agnes advocates the idea of "taking what others discard" and excels in making good use of life resources, turning the "garbage" in people's eyes into useful materials for creations. Based on the symbol of beauty and happiness — "butterflies", Agnes has made flowers with round plastic bottles and fruit wrapping nets. She meticulously transforms ordinary butterflies into flying "flower butterflies", so as to bring joy, creativity, and positive energy to everyone. Wish everyone shine and enjoy life even in adversity. Besides, DIY kits will go to the charity sale on weekends, with the series of soaps limited to Lunar New Year only! Hopefully, the promotion of environmental protection will make this new year more lovely and meaningful.

## Kids Butterfly-themed Art Space

LTA is teaming up with the local young artist Josh Tang and the child art education Center "Colourful Kids" to organize a butterfly-inspired child art space. Josh lived in the UK for 20 years and graduated from the University of Kingston and the University of Reading. He is currently working as an art instructor at Colourful Kids, at which students are creating multiple handmade artworks with a butterfly theme. Their artworks will pour vibrancy and

creativity all over the boulevard. Further, some of their artworks will be selected and sold online for charity (<a href="https://bit.ly/3g0xxqE">https://bit.ly/3g0xxqE</a>), with part of the proceeds being a charitable donation to "Soap Cycling". Josh even created a butterfly art painting named "FLY" for LTA. Displayed on the basement floor at Exit D of Wan Chai MTR station, the painting shows the transformation of the butterfly and its hopeful and vigorous form. The rich use of colors allows viewers to feel positive and joyful hope.