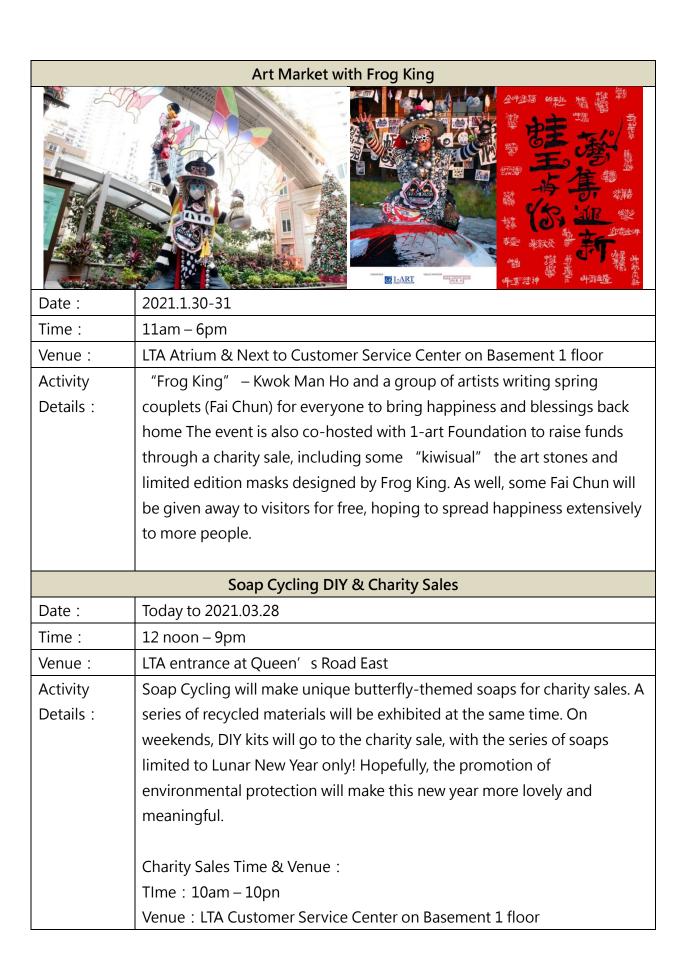

#### Frog King celebrates Lunar New Year with you at Art Market

Alongside the hopeful and auspicious "Butterflies of Hope · Blessing Lanterns" brought by Victor, there will be "Frog King" – Kwok Man Ho, "kiwisual" the art stones and a group of artists writing spring couplets (Fai Chun) for everyone to bring happiness and blessings back home on 30-31 January. Frog King has engaged in painting, sculpture, installation, conceptual, improvisation, performance art, and other creations in more than 3,000 activities during his 40-year-long artistic career. Every time he shows up, he brings vocal objects, glasses, a rope, and bamboo, all of which are his instrument to get along and have fun with everyone. Besides Fai Chun, several of Kwok' s original artworks will be displayed on site. The event is also co-hosted with 1-art Foundation to raise funds through a charity sale, including some kiwisual and limited edition masks designed by Frog King. As well, some Fai Chun will be given away to visitors for free, hoping to spread happiness extensively to more people.