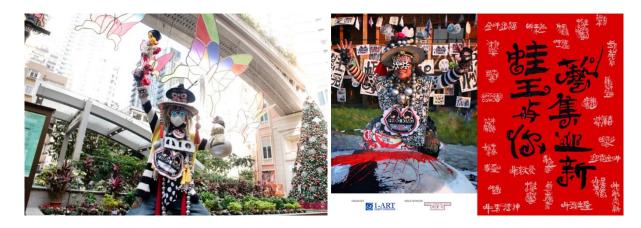

#### Frog King celebrates Lunar New Year with you at Art Market

Alongside the hopeful and auspicious "Butterflies of Hope · Blessing Lanterns" brought by Victor, there will be "Frog King" – Kwok Man Ho, "kiwisual" the art stones and a group of artists writing spring couplets (Fai Chun) for everyone to bring happiness and blessings back home on 30-31 January. Frog King has engaged in painting, sculpture, installation, conceptual, improvisation, performance art, and other creations in more than 3,000 activities during his 40-year-long artistic career. Every time he shows up, he brings vocal objects, glasses, a rope, and bamboo, all of which are his instrument to get along and have fun with everyone. Besides Fai Chun, several of Kwok' s original artworks will be displayed on site. The event is also co-hosted with 1-art Foundation to raise funds through a charity sale, including some kiwisual and limited edition masks designed by Frog King. As well, some Fai Chun will be given away to visitors for free, hoping to spread happiness extensively to more people.

In 2011, Frog King represented Hong Kong to participate in the "54th Venice Art Biennale" in Italy. His solo exhibition "Frogtopia Hongkornucopia" was a big hit. His elaborate and constantly growing artwork dominated the entire exhibition hall, attracting 70,000 visitors and successfully entering the mainstream. His artwork has also been displayed at 2018 Art Basel.