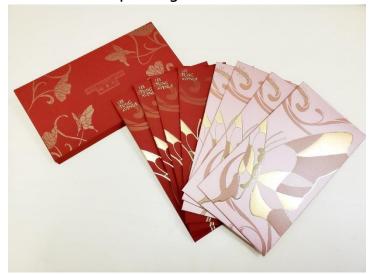

#### **Lunar New Year Limited Member Spending Rewards**

To help everyone have a good start of the year, LTA specially prepares a new year limited member spending reward so that everyone can back home fully loaded. From today onwards to 12 February, a same-day spending of HK\$300\* with electronic payment at any merchant in LTA can redeem the limited Butterflies of Hope red packet set\*. Moreover, spending HK\$800 from today onwards to 28 February, you can receive both a HK\$50 dining coupon and a HK\$50 shopping discount coupon\*!