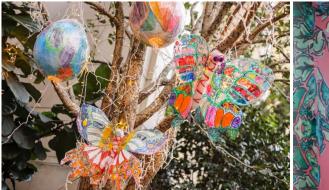

# A blend of Hope & Harmony, and Chinese & Western styles Wish everyone a desired and auspicious new year

The new "Butterflies of Hope · Blessing Lanterns" is created by Victor Wong, a local visual effects director and 2019 MARTELL Artist of the Year. Just as butterflies are a living embodiment of hope, lanterns are a symbol of harmony and auspice. Blending Chinese and Western styles is not simply adding traditional Chinese lanterns. The shape and lines of the butterflies are also designed to imitate some traditional Chinese auspicious patterns, which merges Chinese and Western aesthetics in a more sophisticated fashion. Coupled with Alpowered lighting and music that match the festive ambience, such as the constant change of butterfly shapes, the installation transforms LTA into an urban village of Lunar New Year joys. The use of Art Tech must bring everyone a new surprise. It is definitely the perfect place for families to check in at the Lunar New Year!

# Art Tech shines a ray of hope to our brighter future

With the advance of technology, the integration of art and technology innovation sets the new trend of art development – Art Tech. "Butterflies of Hope·Blessing Lanterns" is a case in point. Victor takes butterfly as the theme, symbolizing beauty, love, hope, positivity, happiness, and revival. The installation features a 7-meter stained glass butterfly and over 350 little illusion glass butterflies shattering holiday cheer all over the atrium and boulevard. Victor and LTA hope that by the butterfly's uniqueness, viewers can feel the regeneration and vitality of life and face the future hopefully and positively. May everyone have a happy Lunar New Year with positive vibes!