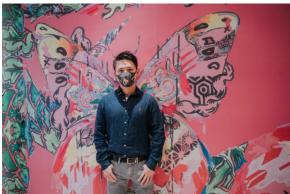

# A blend of Hope & Harmony, and Chinese & Western styles Wish everyone a desired and auspicious new year

The new "Butterflies of Hope · Blessing Lanterns" is created by Victor Wong, a local visual effects director and 2019 MARTELL Artist of the Year. Just as butterflies are a living embodiment of hope, lanterns are a symbol of harmony and auspice. Blending Chinese and Western styles is not simply adding traditional Chinese lanterns. The shape and lines of the butterflies are also designed to imitate some traditional Chinese auspicious patterns, which merges Chinese and Western aesthetics in a more sophisticated fashion. Coupled with Alpowered lighting and music that match the festive ambience, such as the constant change of butterfly shapes, the installation transforms LTA into an urban village of Lunar New Year joys. The use of Art Tech must bring everyone a new surprise. It is definitely the perfect place for families to check in at the Lunar New Year!

# Art Tech shines a ray of hope to our brighter future

With the advance of technology, the integration of art and technology innovation sets the new trend of art development – Art Tech. "Butterflies of Hope·Blessing Lanterns" is a case in point. Victor takes butterfly as the theme, symbolizing beauty, love, hope, positivity, happiness, and revival. The installation features a 7-meter stained glass butterfly and over 350 little illusion glass butterflies shattering holiday cheer all over the atrium and boulevard. Victor and LTA hope that by the butterfly's uniqueness, viewers can feel the regeneration and vitality of life and face the future hopefully and positively. May everyone have a happy Lunar New Year with positive vibes!