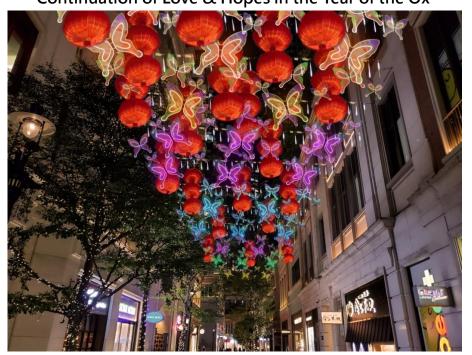

#### **CNY Event Update**

Lee Tung Avenue's Lunar New Year Presents

Butterflies of Hope · Blessing Lanterns

World's 1<sup>st</sup> Al Butterfly Illuminating Installation + Traditional Red Lanterns

Continuation of Love & Hopes in the Year of the Ox

Download images & video: http://bit.ly/3nVELOP

【Hong Kong – 22<sup>nd</sup> January 2021】 To welcome a new year full of hope and challenge, Lee Tung Avenue, the largest outdoor pedestrian street in Hong Kong, continues to cheer for everyone in the new year. From 29 January to 2 May 2021, a brand-new art installation "Butterflies of Hope·Blessing Lanterns", which integrates both Chinese and Western aesthetics, will be at LTA and destined to be the next popular check-in spot in town! As well, there will be traditional red lanterns and the newly built AI program shining upon the boulevard. May everyone have a blissful, fruitful and bright future.

# Blessing Lanterns celebrate the new year of the Ox

LTA wishes the Lunar New Year will be a good start to the year. To welcome the year of the Ox with happiness and auspice, the world's 1st AI butterfly light and shadow art installation last Christmas will be recreated to celebrate Lunar New Year with you! The use of AI

# A blend of Hope & Harmony, and Chinese & Western styles Wish everyone a desired and auspicious new year

The new "Butterflies of Hope · Blessing Lanterns" is created by Victor Wong, a local visual effects director and 2019 MARTELL Artist of the Year. Just as butterflies are a living embodiment of hope, lanterns are a symbol of harmony and auspice. Blending Chinese and Western styles is not simply adding traditional Chinese lanterns. The shape and lines of the butterflies are also designed to imitate some traditional Chinese auspicious patterns, which merges Chinese and Western aesthetics in a more sophisticated fashion. Coupled with Alpowered lighting and music that match the festive ambience, such as the constant change of butterfly shapes, the installation transforms LTA into an urban village of Lunar New Year joys. The use of Art Tech must bring everyone a new surprise. It is definitely the perfect place for families to check in at the Lunar New Year!

# Art Tech shines a ray of hope to our brighter future

With the advance of technology, the integration of art and technology innovation sets the new trend of art development – Art Tech. "Butterflies of Hope·Blessing Lanterns" is a case in point. Victor takes butterfly as the theme, symbolizing beauty, love, hope, positivity, happiness, and revival. The installation features a 7-meter stained glass butterfly and over 350 little illusion glass butterflies shattering holiday cheer all over the atrium and boulevard. Victor and LTA hope that by the butterfly's uniqueness, viewers can feel the regeneration and vitality of life and face the future hopefully and positively. May everyone have a happy Lunar New Year with positive vibes!