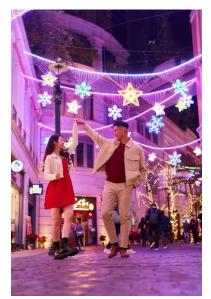

Stepping in December, a large number of people visited Lee Tung Avenue to enjoy the festive atmosphere.