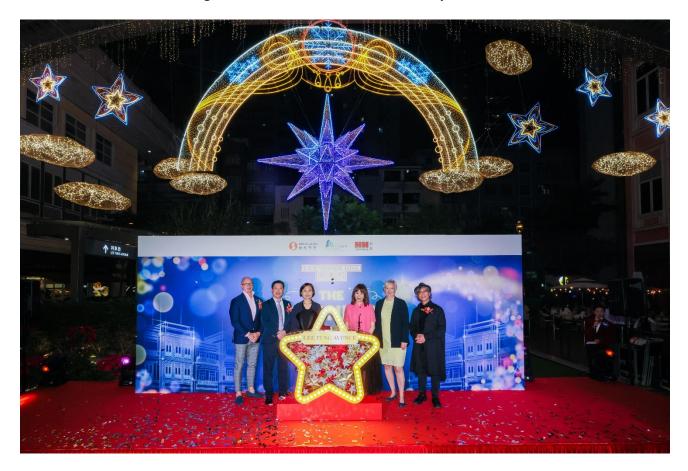

On 5 December 2023, Lee Tung Avenue held "The Wish Stars" Switch-on Ceremony to kick off its highly anticipated winter campaign. The officiating guests of the ceremony included Ms Winnie Koo, Director (Property and Land) of the Urban Renewal Authority (third left); Ms Bella Chhoa, Director of Asset Management of Sino Group (third right) ; Mr Stanley Kwok, Leasing Deputy Chief Officer of Hopewell Holdings Limited (second left); Ms Louise Bergholm, Consul General of Consulate-General of Sweden to Hong Kong and Macau (second right); Mr Mika Finska, Consul (Trade & Investment) of Consulate General of Finland in Hong Kong and Macao (far left); and Victor Wong, the artist of "The Wishing Stars" art installation (far right).