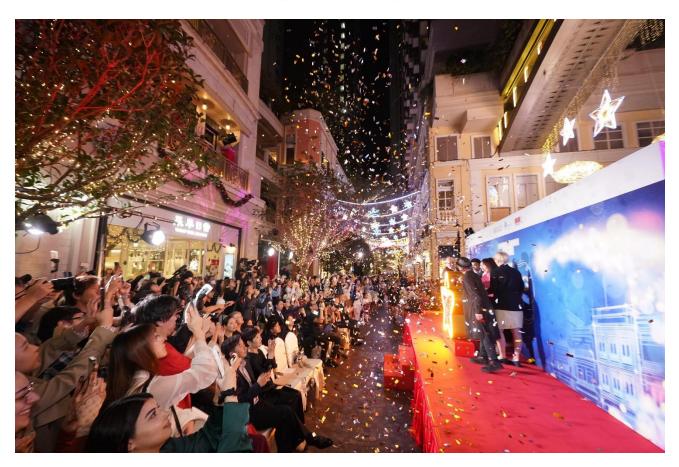

On 5 December 2023, Lee Tung Avenue held "The Wish Stars" Switch-on Ceremony to kick off its highly anticipated winter campaign. The officiating guests of the ceremony included Ms Winnie Koo, Director (Property and Land) of the Urban Renewal Authority (third left); Ms Bella Chhoa, Director of Asset Management of Sino Group (third right) ; Mr Stanley Kwok, Leasing Deputy Chief Officer of Hopewell Holdings Limited (second left); Ms Louise Bergholm, Consul General of Consulate-General of Sweden to Hong Kong and Macau (second right); Mr Mika Finska, Consul (Trade & Investment) of Consulate General of Finland in Hong Kong and Macao (far left); and Victor Wong, the artist of "The Wishing Stars" art installation (far right).

Stepping in December, a large number of people visited Lee Tung Avenue to enjoy the festive atmosphere.