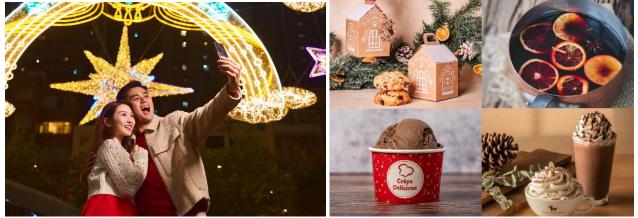

#### Take a snap to win delicious treats

Photos turn precious moments into lasting memories, and in some cases, delicious treats! From 5 and 31 December 2023, Lee Tung Avenue members who upload photos of themselves with "The Wishing Stars" art installation to Facebook or Instagram (posts/accounts must be set to public) with the hashtag #LeeTungAvenue and #LTAXMAS will have the chance to win festive food and drinks including mulled wine from Dan Ryan's Chicago Grill, chocolate beverage from After You, muffins from The Baker & The Bottleman, and gelato from Crêpe Delicious. From 23 to 26 December, those who also follow Lee Tung Avenue on social media can enjoy free photo printing service during specific time.