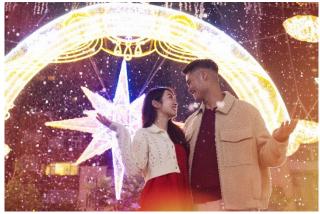

Made with over a million acrylic beads, "The Wishing Stars" is an intricate work. As soon as visitors step into the "Corridor of Wishes", which stretches along the 200-metre-long tree-lined pedestrian walkway, they will be transported to a dazzling world of hope and happiness, away from the humdrum of day-to-day life. Wishing stars and snowflakes hanging above shimmer to add a touch of magic to the surroundings. Once visitors reach the Central Piazza, they will be greeted by a fantastical sight: a fivemetre-wide mega Christmas star, surrounded by iridescent clouds and shooting stars of varying sizes. Throughout the hours, the art installation transforms, reflecting sunlight to sparkle like jewels, while at night, lighting effects illuminate the structures with colours of the rainbow. Regardless of the time, "The Wishing Stars" captivates viewers, providing inspiration and a sense of bliss.

Wong sees the rainbow as a miracle performed by nature and a symbol of good luck. The seven colours of the rainbow are believed to represent different positive qualities: red for love, orange for creativity, yellow for wisdom, green for health, blue for truth, indigo for loyalty and purple for royalty. They inspire people with hope and optimism in times of difficulties. Wong hopes that when people pass by Lee Tung Avenue and see the giant wishing star, they will be given hope and strength to pursue their dreams and realise their wishes.