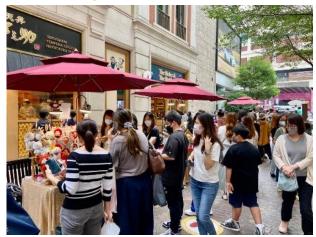

Stepping in December, a large number of people visited Lee Tung Avenue to enjoy the festive atmosphere.

In addition to basking in the radiance of "The Wishing Stars", the public will get to enjoy an array of enriching cultural and entertainment programmes, including the Finnish Christmas market taking place this weekend (9 & 10 December 2023) that will offer a taste of the holiday traditions, food and craftsmanship of the Nordic country. As part of its efforts to introduce different forms of art and cultures to the community, Lee Tung Avenue has invited local artists specialising in bamboo weaving, origami and string art to host wishing star ornament making workshops. The "Let It Snow" artificial snow show will also return, while the public can send postcards from Lee Tung Avenue to their loved ones, share photos on social media to win prizes and enjoy limited-time-only offers at various merchants.